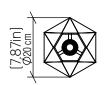

Input Voltage: 120V - 240V Input Frequency: 60 Hz

Canopy Dimension N/A

Canopy Dimension N/A
Height Adjustment Limit: N/A

Weight:

#### Fixture Image

Technical Drawing