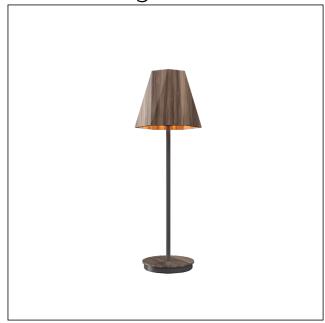

# 7085 (E-26)

Name: Table Accord Living Hinges 7085

Collection: Facet

Application: Table Lamp

Construction: Natural Wood Veneer, MDF

### Specifications

Light Source: 1X 25W 120V-240V E26 (medium base)

LED Light Bulbs not Included

Color Temperature: Lamp dependent

CRI: Lamp dependent

Delivered Lumens: Lamp dependent

Total Power: Lamp dependent