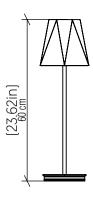

Input Voltage: 120V - 240V Input Frequency: 60 Hz

Canopy Dimension N/A

Canopy Dimension N/A
Height Adjustment Limit: N/A

Weight:

#### Fixture Image

Technical Drawing