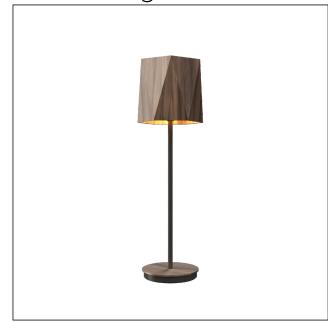

# 7090 (E-26)

Name: Table Accord Living Hinges 7090

Collection: Facet

Application: Table Lamp

Construction: Natural Wood Veneer, MDF

#### Fixture Image