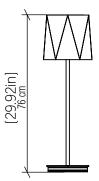

| Specifier: - | Data:          |
|--------------|----------------|
| specifier. – | ———— Date: ——— |

Project location:

# 7090 (E-26)

Name: Table Accord Living Hinges 7090

Collection: Facet

Application: Table Lamp

Construction: Natural Wood Veneer, MDF

## Specifications

Light Source: 1X 25W (max.) LED 120V-240V

Light Bulbs not Included

Color Temperature: Lamp dependent

CRI: Lamp dependent

Delivered Lumens: Lamp dependent Total Power: Lamp dependent

Input Voltage: 120V - 240V

Input Frequency: 60 Hz

Canopy Dimension N/A
Height Adjustment Limit: N/A

Weight:

#### Fixture Image



### Technical Drawing



# Photometric Graph



#### Standards