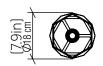

| Specifier: - | Data:          |
|--------------|----------------|
| specifier. – | ———— Date: ——— |

Project location:

# 7090 (E-26)

Name: Table Accord Living Hinges 7090

Collection: Facet

Application: Table Lamp

Construction: Natural Wood Veneer, MDF

## Specifications

Light Source: 1X 25W (max.) LED 120V-240V

Light Bulbs not Included

Color Temperature: Lamp dependent

CRI: Lamp dependent

Delivered Lumens: Lamp dependent Total Power: Lamp dependent

Input Voltage: 120V - 240V

Input Frequency: 60 Hz

Canopy Dimension N/A
Height Adjustment Limit: N/A

Weight:

#### Fixture Image



### Technical Drawing



# Photometric Graph



#### Standards