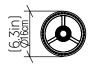

Input Voltage: 120V - 240V

Input Frequency: 60 Hz

Canopy Dimension N/A

Height Adjustment Limit: N/A

Weight: