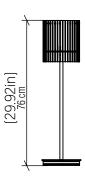

Input Voltage: 120V - 240V

Input Frequency: 60 Hz

Canopy Dimension N/A

Height Adjustment Limit: N/A

Weight:

### Technical Drawing