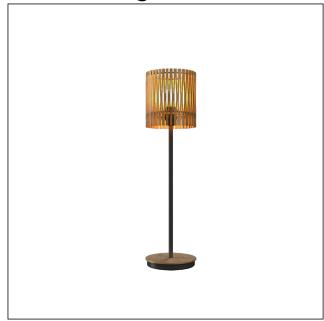

# 7093 (E-26)

Name: Table Accord Living Hinges 7093

Collection: Living Hinges
Application: Table Lamp

Construction: Natural Wood Veneer, MDF

#### Fixture Image