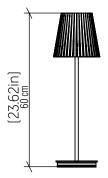

----------------|------------|---------------------------|
|                          |            | Light Bulbs not Included  |
| Color Temperature:       |            | Lamp dependent            |
| CRI:                     |            | Lamp dependent            |
| Delivered Lumens:        |            | Lamp dependent            |
| Total Power:             |            | Lamp dependent            |
| Input Voltage:           |            | 120V - 240V               |
| Input Frequency:         |            | 60 Hz                     |
| Canopy Dimension         |            | N/A                       |
| Height Adjustment Limit: |            | N/A                       |
| Weight:                  |            |                           |

## Fixture Image

## Technical Drawing