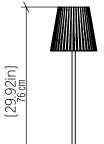

| Specifier: - | Data:          |
|--------------|----------------|
| specifier. – | ———— Date: ——— |

Project name: -

Project location: -

# 7092 (E-26)

Table Accord Living Hinges 7092 Name:

Collection: Living Hinges Application: Table Lamp Construction:

#### Specifications

Weight:

Light Source: 1X 25W 120V-240V E26 (medium base)

Light Bulbs not Included

Color Temperature: Lamp dependent CRI: Lamp dependent Lamp dependent **Delivered Lumens:** Lamp dependent Total Power: Input Voltage: 120V - 240V Input Frequency: 60 Hz N/A

Canopy Dimension Height Adjustment Limit: N/A

Natural Wood Veneer, MDF

## Fixture Image



Technical Drawing



### Photometric Graph



#### Standards



**DAMP** LOCATION