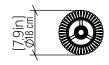

| Specifier: - | Data:          |
|--------------|----------------|
| specifier. – | ———— Date: ——— |

Project name: -

Project location: -

# 7092 (E-26)

Table Accord Living Hinges 7092 Name:

Collection: Living Hinges Application: Table Lamp Construction:

#### Specifications

Weight:

Light Source: 1X 25W 120V-240V E26 (medium base)

Light Bulbs not Included

Color Temperature: Lamp dependent CRI: Lamp dependent Lamp dependent **Delivered Lumens:** Lamp dependent Total Power: Input Voltage: 120V - 240V Input Frequency: 60 Hz N/A

Canopy Dimension Height Adjustment Limit: N/A

Natural Wood Veneer, MDF

## Fixture Image



Technical Drawing



### Photometric Graph



#### Standards



**DAMP** LOCATION