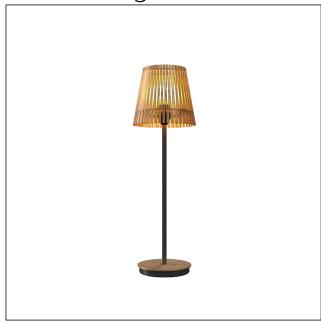

| Specifier: - | Data:          |
|--------------|----------------|
| specifier. – | ———— Date: ——— |

Project name: -

Project location: -

# 7092 (E-26)

Table Accord Living Hinges 7092 Name:

Collection: Living Hinges Application: Table Lamp Construction:

#### Specifications

Weight:

Light Source: 1X 25W 120V-240V E26 (medium base)

Light Bulbs not Included

Color Temperature: Lamp dependent CRI: Lamp dependent Lamp dependent **Delivered Lumens:** Lamp dependent Total Power: Input Voltage: 120V - 240V Input Frequency: 60 Hz N/A

Canopy Dimension Height Adjustment Limit: N/A

Natural Wood Veneer, MDF

## Fixture Image



Technical Drawing



### Photometric Graph



#### Standards



**DAMP** LOCATION