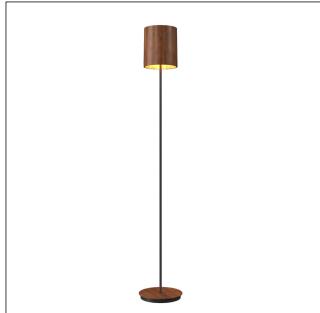

## 3054 (E-26)

Name: Cubic Accord Floor Lamp 3054

Collection: Cylindrical

Application: Floor Lamp

Construction: Natural Wood Veneer, MDF

Carbon Steel

## Fixture Image