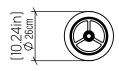

| Specifier: - | Data: |
|--------------|-------|
|              | Date: |

Project location:

## 3054 (E-26)

Name: Cubic Accord Floor Lamp 3054

Collection: Cylindrical

Application: Floor Lamp

Construction: Natural Wood Veneer, MDF

Carbon Steel

### Specifications

Light Source: 1X 25W 120V-240V E26 (medium base)

Light Bulbs not Included

Color Temperature: Lamp dependent

CRI: Lamp dependent

Delivered Lumens: Lamp dependent Total Power: Lamp dependent

Input Voltage: 120V - 240V

Input Frequency: 60 Hz

Canopy Dimension N/A
Weight: N/A

## Fixture Image



#### Technical Drawing

# Photometric Standards Graph