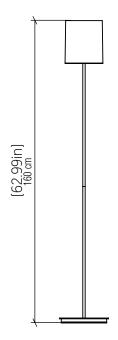

| Specifier: - | Data: |
|--------------|-------|
|              | Date: |

Project location:

## 3054 (E-26)

Name: Cubic Accord Floor Lamp 3054

Collection: Cylindrical

Application: Floor Lamp

Construction: Natural Wood Veneer, MDF

Carbon Steel

### Specifications

Light Source: 1X 25W 120V-240V E26 (medium base)

Light Bulbs not Included

Color Temperature: Lamp dependent

CRI: Lamp dependent

Delivered Lumens: Lamp dependent Total Power: Lamp dependent

Input Voltage: 120V - 240V

Input Frequency: 60 Hz

Canopy Dimension N/A
Weight: N/A

## Fixture Image



#### Technical Drawing

# Photometric Standards Graph