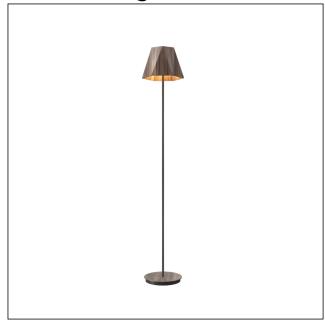

# 3055 (E-26)

Cubic Accord Floor Lamp 3055 Name:

Collection: Facet

Application: Floor Lamp

Construction: Natural Wood Veneer, MDF

Carbon Steel

### Fixture Image