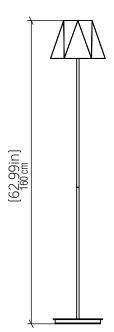

| Specifier: | Data                                   |
|------------|----------------------------------------|
| specifier. | —————————————————————————————————————— |

Project name: -

Project location: -

# 3055 (E-26)

Cubic Accord Floor Lamp 3055 Name:

Collection: Facet

Application: Floor Lamp

Construction: Natural Wood Veneer, MDF

Carbon Steel

### Specifications

1X 25W 120V-240V E26 (medium base) Light Source:

Light Bulbs not Included

Color Temperature: Lamp dependent

Lamp dependent CRI:

Lamp dependent **Delivered Lumens:** 

Lamp dependent Total Power: Input Voltage: 120V - 240V

Input Frequency: 60 Hz

N/A Canopy Dimension N/A

Weight:

### Fixture Image



## Technical Drawing

# Photometric Graph



### Standards



**DAMP** LOCATION