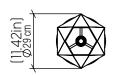

| Specifier: | Data                                   |
|------------|----------------------------------------|
| specifier. | —————————————————————————————————————— |

Project name: -

Project location: -

# 3055 (E-26)

Cubic Accord Floor Lamp 3055 Name:

Collection: Facet

Application: Floor Lamp

Construction: Natural Wood Veneer, MDF

Carbon Steel

### Specifications

1X 25W 120V-240V E26 (medium base) Light Source:

Light Bulbs not Included

Color Temperature: Lamp dependent

Lamp dependent CRI:

Lamp dependent **Delivered Lumens:** 

Lamp dependent Total Power: Input Voltage: 120V - 240V

Input Frequency: 60 Hz

N/A Canopy Dimension N/A

Weight:

### Fixture Image



## Technical Drawing

# Photometric Graph



### Standards



**DAMP** LOCATION