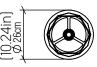

DF Carbon Steel

## **Specifications**

| Light Source:      | 1X 25W 120V- | 240V E26 (medium base)   |
|--------------------|--------------|--------------------------|
|                    |              | Light Bulbs not Included |
| Color Temperature: |              | Lamp dependent           |
| CRI:               |              | Lamp dependent           |
| Delivered Lumens:  |              | Lamp dependent           |
| Total Power:       |              | Lamp dependent           |
| Input Voltage:     |              | 120V - 240V              |
| Input Frequency:   |              | 60 Hz                    |
| Canopy Dimension   |              | N/A                      |
| Weight:            |              | N/A                      |



## Technical Drawing

[62.99in] 160 cm