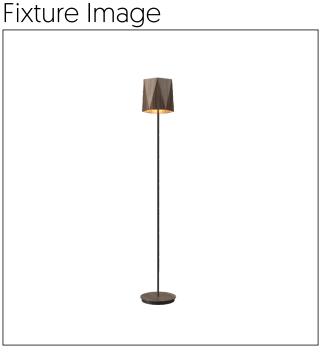

## 3057 [E-26]

Cubic Accord Floor Lamp 3057 Name: Collection: Application: Construction:

Facet Floor Lamp Natural Wood Veneer, MDF Carbon Steel

## **Specifications**

| Light Source:      | 1X 25W 120V- | 240V E26 (medium base)   |
|--------------------|--------------|--------------------------|
|                    |              | Light Bulbs not Included |
| Color Temperature: |              | Lamp dependent           |
| CRI:               |              | Lamp dependent           |
| Delivered Lumens:  |              | Lamp dependent           |
| Total Power:       |              | Lamp dependent           |
| Input Voltage:     |              | 120V - 240V              |
| Input Frequency:   |              | 60 Hz                    |
| Canopy Dimension   |              | N/A                      |
| Weight:            |              | N/A                      |