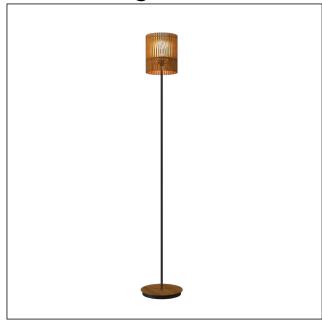

# 3059 (E-26)

Name: Cubic Accord Floor Lamp 3059

Collection: Living Hinges
Application: Floor Lamp
Construction: Natural Wood Veneer, MDF

Carbon Steel

#### Fixture Image

Technical Drawing