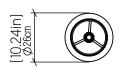

| Specifier: | Data                                   |
|------------|----------------------------------------|
| specifier. | —————————————————————————————————————— |

Project location:

# 3059 (E-26)

Name: Cubic Accord Floor Lamp 3059

Collection: Living Hinges
Application: Floor Lamp
Construction: Natural Wood Veneer, MDF

Carbon Steel

### Specifications

Light Source: 1X 25W 120V-240V E26 (medium base)

Light Bulbs not Included

Color Temperature:

CRI:

Delivered Lumens:

Total Power:

Input Voltage:

Lamp dependent

Lamp dependent

Lamp dependent

120V - 240V

Input Frequency:

60 Hz

Input Frequency: 60 Hz
Canopy Dimension N/A
Weight: N/A

#### Fixture Image



Technical Drawing

## Photometric Graph



#### Standards