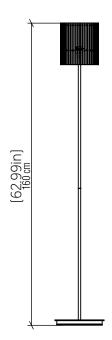

| Specifier: | Data                                   |
|------------|----------------------------------------|
| specifier. | —————————————————————————————————————— |

Project location:

# 3059 (E-26)

Name: Cubic Accord Floor Lamp 3059

Collection: Living Hinges
Application: Floor Lamp
Construction: Natural Wood Veneer, MDF

Carbon Steel

### Specifications

Light Source: 1X 25W 120V-240V E26 (medium base)

Light Bulbs not Included

Color Temperature:

CRI:

Delivered Lumens:

Total Power:

Input Voltage:

Lamp dependent

Lamp dependent

Lamp dependent

120V - 240V

Input Frequency:

60 Hz

Input Frequency: 60 Hz
Canopy Dimension N/A
Weight: N/A

#### Fixture Image



Technical Drawing

## Photometric Graph



#### Standards