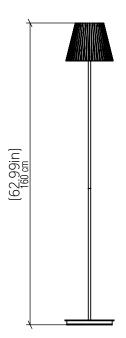

| Specifier: - | Data:          |
|--------------|----------------|
| specifier. – | ———— Date: ——— |

Project name: -

Project location: -

# 3058 (E-26)

Cubic Accord Floor Lamp 3058 Name:

Collection: Living Hinges Application: Floor Lamp Construction:

Natural Wood Veneer, MDF

Carbon Steel

#### Specifications

1X 25W 120V-240V E26 (medium base) Light Source:

Light Bulbs not Included

Color Temperature: Lamp dependent Lamp dependent CRI: Lamp dependent **Delivered Lumens:** Lamp dependent Total Power: Input Voltage: 120V - 240V Input Frequency: 60 Hz

N/A Canopy Dimension N/A Weight:

### Fixture Image



Technical Drawing

## Photometric Graph



#### Standards



**DAMP** LOCATION