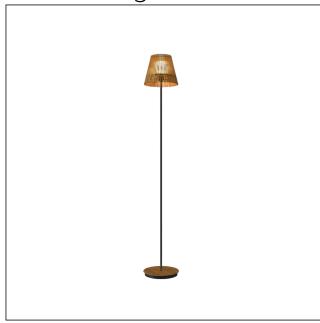

# 3058 (E-26)

Cubic Accord Floor Lamp 3058 Name:

Collection: Living Hinges Application: Floor Lamp Construction:

Natural Wood Veneer, MDF

Carbon Steel

### Fixture Image

Technical Drawing