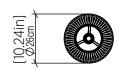

| Specifier: - | Data:          |
|--------------|----------------|
| specifier. – | ———— Date: ——— |

Project name: -

Project location: -

# 3058 (E-26)

Cubic Accord Floor Lamp 3058 Name:

Collection: Living Hinges Application: Floor Lamp Construction:

Natural Wood Veneer, MDF

Carbon Steel

#### Specifications

1X 25W 120V-240V E26 (medium base) Light Source:

Light Bulbs not Included

Color Temperature: Lamp dependent Lamp dependent CRI: Lamp dependent **Delivered Lumens:** Lamp dependent Total Power: Input Voltage: 120V - 240V Input Frequency: 60 Hz

N/A Canopy Dimension N/A Weight:

### Fixture Image



Technical Drawing

## Photometric Graph



#### Standards



**DAMP** LOCATION