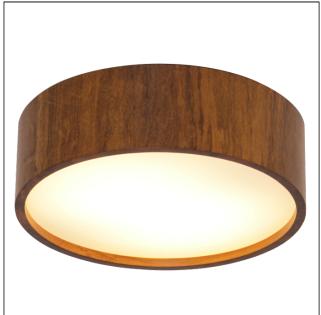

## 5012LED (LED)

Name: Cylindrical Accord Ceiling Mounted 5012 LED Cylindrical Collection: Application: Ceiling Construction: Natural Wood Venner, MDF and Acrylic

## Fixture Image