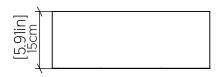

struction: Natural Wood Venner, MDF and Acrylic

## Specifications

| Light Source:            | Integrated LED Module |
|--------------------------|-----------------------|
| Driver Location          | Inside the luminaire  |
| Color Temperature:       | 3000K, 3500K or 4000K |
| Dimming Option:          | 0-10V, ELV/TRIAC      |
| CRI:                     | 90                    |
| Delivered Lumens:        | 2200lm                |
| Total Power:             | 32W                   |
| Input Voltage:           | 120V - 277V           |
| Input Frequency:         | 60 Hz                 |
| Canopy Dimension         | N/A                   |
| Height Adjustment Limit: | N/A                   |
| Weight:                  | N/A                   |

## Fixture Image



## Technical Drawing