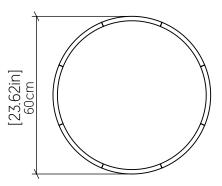

ction: Natural Wood Venner, MDF and Acrylic

## Specifications

| Light Source:            | Integrated LED Module |
|--------------------------|-----------------------|
| Driver Location          | Inside the luminaire  |
| Color Temperature:       | 3000K, 3500K or 4000K |
| Dimming Option:          | 0-10V, ELV/TRIAC      |
| CRI:                     | 90                    |
| Delivered Lumens:        | 2200lm                |
| Total Power:             | 32W                   |
| Input Voltage:           | 120V - 277V           |
| Input Frequency:         | 60 Hz                 |
| Canopy Dimension         | N/A                   |
| Height Adjustment Limit: | N/A                   |
| Weight:                  | N/A                   |

## Fixture Image



## Technical Drawing