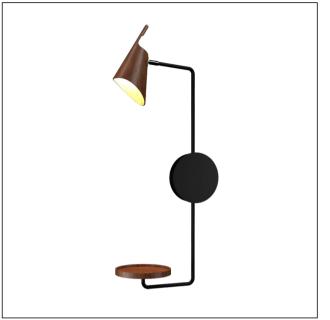

## 4151 (E-26)

Name: Collection: Application: Construction: Carbon Steel

Balance Accord Wall Lamp 4151 Balance Wall Natural Wood Veneer, MDF and

## Specifications

| Light Source:                                     | 1X 25W 120V-2 | 240V E26 (medium base)   |
|---------------------------------------------------|---------------|--------------------------|
|                                                   |               | Light Bulbs not Included |
| Color Temperature:                                |               | Lamp dependent           |
| CRI:                                              |               | Lamp dependent           |
| Delivered Lumens:                                 |               | Lamp dependent           |
| Total Power:                                      |               | Lamp dependent           |
| Input Voltage:                                    |               | 120V - 240V              |
| Input Frequency:                                  |               | 60 Hz                    |
| Canopy Dimension: Ø18.7cm W3.95cm / Ø7.36" W1.55" |               |                          |
| Height Adjustment Limit:                          |               | N/A                      |
| Weight:                                           |               | N/A                      |

## Fixture Image

[15.94in] 40.5cm