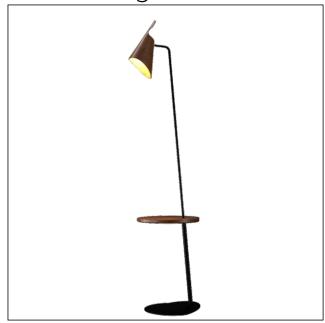

## 3042 (E-26)

Name: Balance Accord Floor Lamp 3042

Collection: Balance

Application: Floor Lamp

Construction: Natural Wood Veneer, MDF and

Carbon Steel

## Fixture Image

Technical Drawing