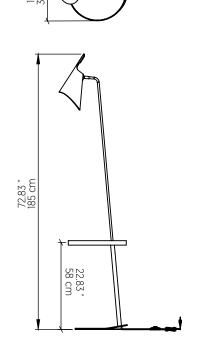

Input Voltage: 120V - 240V

Input Frequency: 60 Hz

Canopy Dimension N/A

Height Adjustment Limit: N/A Weight: N/A

## Fixture Image

Technical Drawing