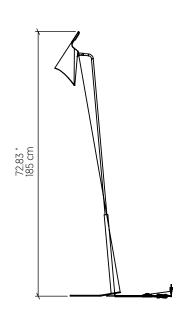

| Specifier: - | Dato           |
|--------------|----------------|
|              | ———— Date: ——— |

Project name: —

Project location:

# 3041 (E-26)

Name: Balance Accord Floor Lamp 3041

Collection: Balance

Application: Floor Lamp

Construction: Natural Wood Veneer, MDF and

Carbon Steel

#### Specifications

Light Source: 1X 25W 120v-240v E26 (medium base)

Light Bulbs not Included

Color Temperature: Lamp dependent

CRI: Lamp dependent

Delivered Lumens: Lamp dependent

Total Power: Lamp dependent

Input Voltage: 120V - 240V

Input Frequency: 60 Hz
Canopy Dimension N/A

Height Adjustment Limit: N/A

Weight: N/A

## Fixture Image



Technical Drawing



### Photometric Graph



#### Standards



**DAMP** LOCATION