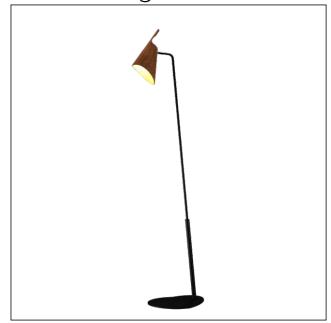

# 3041 (E-26)

Name: Balance Accord Floor Lamp 3041

Collection: Balance

Application: Floor Lamp

Construction: Natural Wood Veneer, MDF and

Carbon Steel