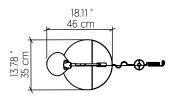

| Specifier: - | Dato           |
|--------------|----------------|
|              | ———— Date: ——— |

Project name: —

Project location:

# 3041 (E-26)

Name: Balance Accord Floor Lamp 3041

Collection: Balance

Application: Floor Lamp

Construction: Natural Wood Veneer, MDF and

Carbon Steel

#### Specifications

Light Source: 1X 25W 120v-240v E26 (medium base)

Light Bulbs not Included

Color Temperature: Lamp dependent

CRI: Lamp dependent

Delivered Lumens: Lamp dependent

Total Power: Lamp dependent

Input Voltage: 120V - 240V

Input Frequency: 60 Hz
Canopy Dimension N/A

Height Adjustment Limit: N/A

Weight: N/A

## Fixture Image



Technical Drawing



### Photometric Graph



#### Standards



**DAMP** LOCATION