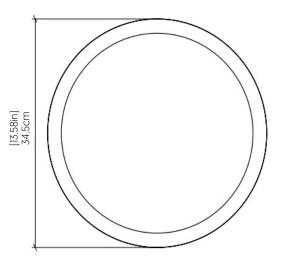

od Venner, MDF and Acrylic

## Specifications

| Light Source:            | LED Strip              |
|--------------------------|------------------------|
| Driver Location          | Inside the luminaire   |
| Color Temperature:       | 3000K, 3500K and 4000K |
| Dimming Option:          | 0-10V, ELV/TRIAC       |
| CRI:                     | 90                     |
| Delivered Lumens:        | 814lm                  |
| Total Power:             | 23W                    |
| Input Voltage:           | 120V - 277V            |
| Input Frequency:         | 60 Hz                  |
| Canopy Dimension         | N/A                    |
| Height Adjustment Limit: | N/A                    |
| Weight:                  | N/A                    |

## Fixture Image



## **Technical Drawing**