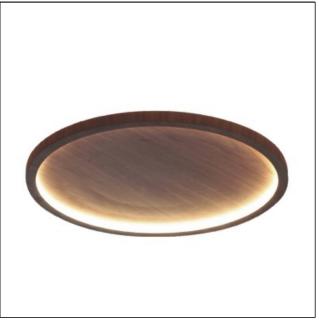

## 5095LED (LED)

Naiá Accord Ceiling 5095LED Name: Collection: Naiá Application: Ceiling / Wall Construction: Natural Wood Venner, MDF and Acrylic

## Fixture Image