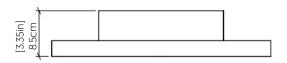

l Wood Venner, MDF and Acrylic

## Specifications

| Light Source:            | LED Strip              |
|--------------------------|------------------------|
| Driver Location          | Inside the luminaire   |
| Color Temperature:       | 3000K, 3500K and 4000K |
| Dimming Option:          | 0-10V, ELV/TRIAC       |
| CRI:                     | 90                     |
| Delivered Lumens:        | 814lm                  |
| Total Power:             | 23W                    |
| Input Voltage:           | 120V - 277V            |
| Input Frequency:         | 60 Hz                  |
| Canopy Dimension         | N/A                    |
| Height Adjustment Limit: | N/A                    |
| Weight:                  | N/A                    |

## Fixture Image



## **Technical Drawing**