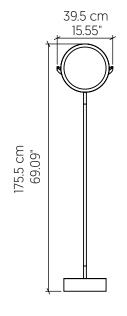

| Specifier: - | Data:                                  |
|--------------|----------------------------------------|
| specifier.   | —————————————————————————————————————— |

Project name:

Project location: -

# 3039 (LED)

Naiá Accord Floor Lamp 3039 LED Name: Collection: Naiá Floor Lamp Application: Construction:

Natural Wood Veneer, MDF and

Carbon Steel

### Specifications

LED Strip Light Source: **Drive Location** Inside the Base Color Temperature: 3000K, 3500K and 4000K CRI: 90 1076 lm **Delivered Lumens:** 22.9 W Total Power: Input Voltage: 120V - 277V Input Frequency: 60 Hz Canopy Dimension N/A Height Adjustment Limit: N/A Weight: N/A

# Fixture Image



### Technical Drawing





## Photometric Graph



#### Standards



**DAMP** LOCATION