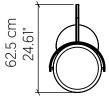

| Specifier: - | Data:                                  |
|--------------|----------------------------------------|
| specifier.   | —————————————————————————————————————— |

Project name:

Project location: -

# 3039 (LED)

Naiá Accord Floor Lamp 3039 LED Name: Collection: Naiá Floor Lamp Application: Construction:

Natural Wood Veneer, MDF and

Carbon Steel

### Specifications

LED Strip Light Source: **Drive Location** Inside the Base Color Temperature: 3000K, 3500K and 4000K CRI: 90 1076 lm **Delivered Lumens:** 22.9 W Total Power: Input Voltage: 120V - 277V Input Frequency: 60 Hz Canopy Dimension N/A Height Adjustment Limit: N/A Weight: N/A

# Fixture Image



### Technical Drawing





## Photometric Graph



#### Standards



**DAMP** LOCATION