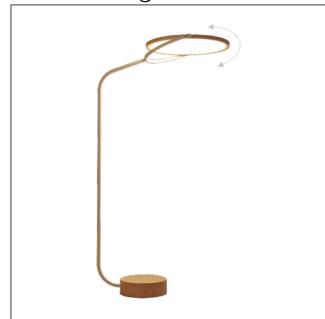

# 3039 (LED)

Naiá Accord Floor Lamp 3039 LED Name: Collection: Naiá Floor Lamp Application: Construction:

Natural Wood Veneer, MDF and

Carbon Steel

# Fixture Image