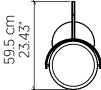

### Specifications

LED Strip Light Source: **Drive Location** Inside the Base Color Temperature: 3000K, 3500K and 4000K CRI: 90 1076 lm **Delivered Lumens:** 22.9 W Total Power: Input Voltage: 120V - 277V Input Frequency: 60 Hz Canopy Dimension N/A Height Adjustment Limit: N/A Weight: N/A

#### Technical Drawing