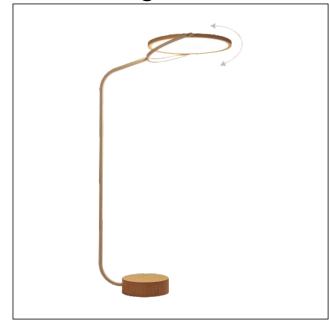

# 3040 (LED)

Naiá Accord Floor Lamp 3040 LED Name: Collection: Naiá Floor Lamp Application: Construction:

Natural Wood Veneer, MDF and

Carbon Steel

#### Fixture Image