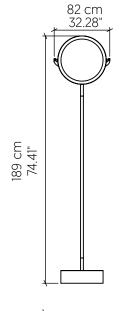

### Specifications

LED Strip Light Source: **Drive Location** Inside the Base Color Temperature: 3000K, 3500K and 4000K CRI: 90 1076 lm **Delivered Lumens:** 22.9 W Total Power: Input Voltage: 120V - 277V Input Frequency: 60 Hz Canopy Dimension N/A Height Adjustment Limit: N/A Weight: N/A

#### Technical Drawing