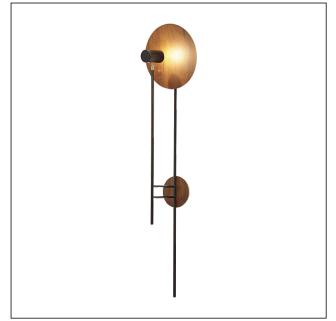

## 4127 (GU10)

Name: Collection: Application: Construction:

Dot Accord Wall Lamp 4127 Dot Wall Lamp Natural Wood Venner, MDF and Carbon Steel

## Fixture Image