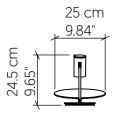

Accord Wall Lamp 4127 Dot Wall Lamp Natural Wood Venner, MDF and Carbon Steel

## **Specifications**

| Light Source:      | 1x GU10 6W 120V-240V     |
|--------------------|--------------------------|
|                    | Light Bulbs not Included |
| Color Temperature: | Lamp dependent           |
| CRI:               | Lamp dependent           |
| Luminous Flux:     | Lamp dependent           |
| Delivered Lumens:  | Lamp dependent           |
| Total Power:       | Lamp dependent           |
| Input Voltage:     | 120V-240V                |
| Input Frequency:   | 60 Hz                    |
| Canopy Dimension   | N/A                      |
| Weight:            | 2.38kg/5.25lbs           |
|                    |                          |

## Fixture Image



## **Technical Drawing**





accordlighting.com