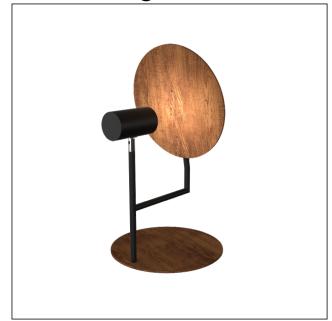

# 7057 (E-26)

Name: Dot Accord Table Lamp 7057

Collection: Dot

Application: Table Lamp

Construction: Natural Wood Veneer, MDF and

Carbon Steel

#### Fixture Image