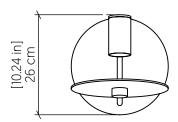

| Specifier: —— | Dato  |
|---------------|-------|
| specifier.    | Date: |

Project location:

# 7057 (E-26)

Name: Dot Accord Table Lamp 7057

Collection: Dot

Application: Table Lamp

Construction: Natural Wood Veneer, MDF and

Carbon Steel

## Specifications

Light Source: 1x GU10 6W 120V-240V

Light Bulbs not Included

Color Temperature: Lamp dependent CRI: Lamp dependent

Delivered Lumens: Lamp dependent

Total Power: Lamp dependent

Input Voltage: 120V - 240V Input Frequency: 60 Hz

Canopy Dimension N/A

Height Adjustment Limit: N/A

Weight: 3.33kg/7.34lbs

#### Fixture Image



## Technical Drawing



## Photometric Graph



#### Standards