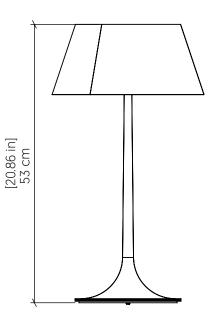

------------------------|-----------|----------------------------|
|                          |           | Light Bulbs not Included   |
| Color Temperature:       |           | Lamp dependent             |
| CRI:                     |           | Lamp dependent             |
| Delivered Lumens:        |           | Lamp dependent             |
| Total Power:             |           | Lamp dependent             |
| Input Voltage:           |           | 120V - 240V                |
| Input Frequency:         |           | 60 Hz                      |
| Canopy Dimension         |           | N/A                        |
| Height Adjustment Limit: |           | N/A                        |
| Weight:                  |           | N/A                        |



## **Technical Drawing**