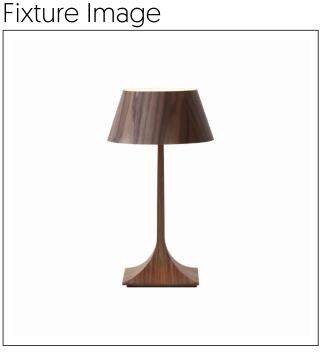

## 7065 (E-26)

Nostalgia Accord Table Lamp 7065 Name: Collection: Nostalgia Application: TableLamp Natural Wood Veneer, MDF and Construction: Carbon Steel