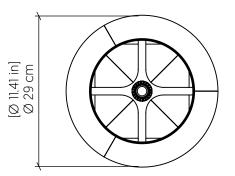

|--------------------------|-----------|----------------------------|
|                          |           | Light Bulbs not Included   |
| Color Temperature:       |           | Lamp dependent             |
| CRI:                     |           | Lamp dependent             |
| Delivered Lumens:        |           | Lamp dependent             |
| Total Power:             |           | Lamp dependent             |
| Input Voltage:           |           | 120V - 240V                |
| Input Frequency:         |           | 60 Hz                      |
| Canopy Dimension         |           | N/A                        |
| Height Adjustment Limit: |           | N/A                        |
| Weight:                  |           | N/A                        |



## **Technical Drawing**