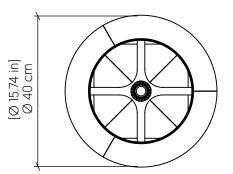

ium base) |
|--------------------------|-----------|---------------------------|
|                          |           | Light Bulbs not Included  |
| Color Temperature:       |           | Lamp dependent            |
| CRI:                     |           | Lamp dependent            |
| Delivered Lumens:        |           | Lamp dependent            |
| Total Power:             |           | Lamp dependent            |
| Input Voltage:           |           | 120V - 240V               |
| Input Frequency:         |           | 60 Hz                     |
| Canopy Dimension         |           | N/A                       |
| Height Adjustment Limit: |           | N/A                       |
| Weight:                  |           | N/A                       |



## **Technical Drawing**







accordlighting.com