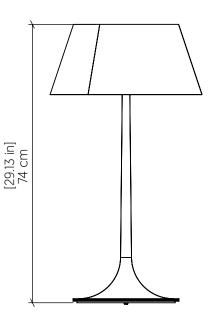

base) |
|--------------------------|-----------|---------------------------|
|                          |           | Light Bulbs not Included  |
| Color Temperature:       |           | Lamp dependent            |
| CRI:                     |           | Lamp dependent            |
| Delivered Lumens:        |           | Lamp dependent            |
| Total Power:             |           | Lamp dependent            |
| Input Voltage:           |           | 120V - 240V               |
| Input Frequency:         |           | 60 Hz                     |
| Canopy Dimension         |           | N/A                       |
| Height Adjustment Limit: |           | N/A                       |
| Weight:                  |           | N/A                       |



## **Technical Drawing**







accordlighting.com