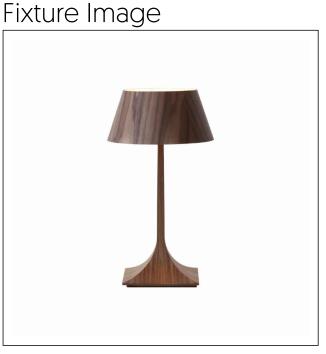

## 7066 (E-26)

Nostalgia Accord Table Lamp 7066 Name: Collection: Nostalgia Application: TableLamp Construction: Natural Wood Veneer, MDF and Carbon Steel