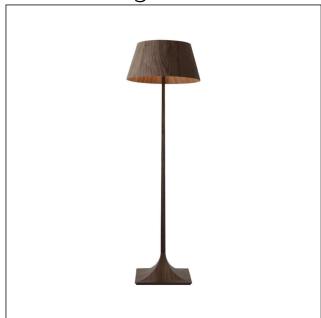

# 3044 (E-26)

Nostalgia Accord Floor Lamp 3044 Name:

Collection: Nostalgia

Application: Floor Lamp

Construction: Natural Wood Veneer, MDF and

Carbon Steel

#### Fixture Image

Technical Drawing