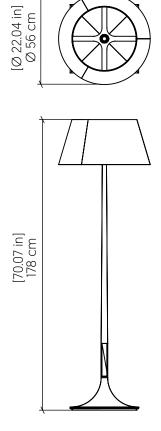

Input Frequency: 60 Hz

N/A Canopy Dimension Height Adjustment Limit:

Weight: N/A

#### Fixture Image

Technical Drawing