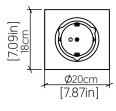

## Specifications

| Light Source: 1x | 25w 120V-240V E26 [medium base] |
|------------------|---------------------------------|
|                  | Lamps not included              |
| Color Temperatur | e: Lamp Dependent               |
| Dimming Option:  | Lamp Dependent                  |
| CRI:             | Lamp Dependent                  |
| Delivered Lumens | : Lamp Dependent                |
| Total Power:     | Lamp Dependent                  |
| Input Voltage:   | 120V-240V                       |
| Input Frequency: | 60 Hz                           |
| Canopy Dimensic  | n: H0.8xØ13.5cm / H0.31xØ5.31"  |
| Height Adjustmer | t Limit: 10'                    |
| Weight:          | 2.9kg / 63.93lbs                |