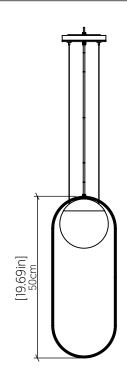

## Technical Drawing

## Specifications

| Light Source: 1x | 25w 120V-240V E26 [medium base] |
|------------------|---------------------------------|
|                  | Lamps not included              |
| Color Temperatur | e: Lamp Dependent               |
| Dimming Option:  | Lamp Dependent                  |
| CRI:             | Lamp Dependent                  |
| Delivered Lumens | : Lamp Dependent                |
| Total Power:     | Lamp Dependent                  |
| Input Voltage:   | 120V-240V                       |
| Input Frequency: | 60 Hz                           |
| Canopy Dimensic  | n: H0.8xØ13.5cm / H0.31xØ5.31"  |
| Height Adjustmer | t Limit: 10'                    |
| Weight:          | 2.9kg / 63.93lbs                |