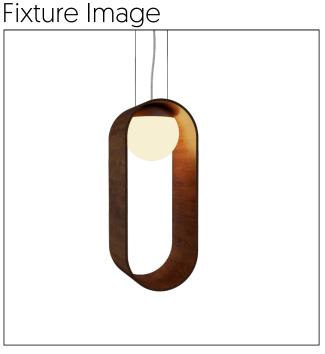

## 1466 (E-26)

Sfera Accord Pendant 1466 Name: Collection: Application: Pendant Construction: Natural Wood Veneer, MDF, Frosted Glass