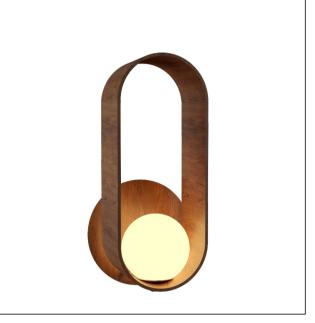

## 4191 (E-26)

Sfera Accord Wall Lamps 4191 Name: Collection: Application: Construction: Natural Wood Veneer, MDF and Frosted Glass

## Fixture Image