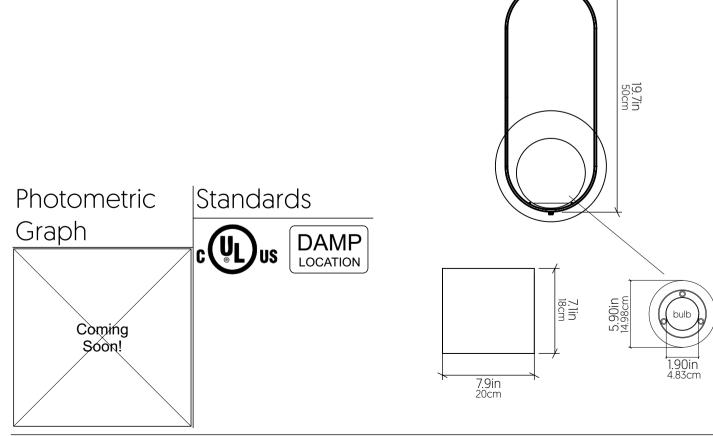

## Specifications

| Light Source:            | 1X 25W 12 | 20V-240V E26 (medium base) |
|--------------------------|-----------|----------------------------|
|                          |           | Light Bulbs not Included   |
| Color Temperature:       |           | Lamp dependent             |
| CRI:                     |           | Lamp dependent             |
| Delivered Lumens:        |           | Lamp dependent             |
| Total Power:             |           | Lamp dependent             |
| Input Voltage:           |           | 120V - 240V                |
| Input Frequency:         |           | 60 Hz                      |
| Canopy Dimension:        |           | N/A                        |
| Height Adjustment Limit: |           | N/A                        |
| Weight:                  |           | N/A                        |
| Lamp Type:               |           | E26- A15 (1.9" diameter)   |

## Technical Drawing