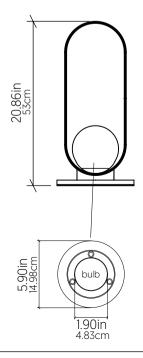

Specifier: —

\_\_\_\_\_ Date: -

Project name: \_\_\_\_\_

Project location: -

## 7064 (E-26)

Name:Esfera Accord Table 7064Collection:EsferaApplication:TableConstruction: Natural Wood Veneer, MDF and Acrylic

## Specifications

Light Source: 1X 25W 120V-240V E26 (medium base) Lamps not included Color Temperature: Lamp Dependent **Dimming Option:** Lamp Dependent CRI: Lamp Dependent **Delivered Lumens:** Lamp Dependent Total Power: Lamp Dependent Input Voltage: 120V-240V Input Frequency: 60 Hz **Canopy Dimension** N/A Height Adjustment Limit: N/A Weight: N/A Lamp Type: E26- A15 (1.9" diameter)

## Fixture Image



## Technical Drawing







accordlighting.com