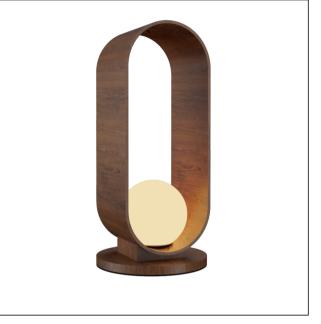

## 7064 (E-26)

Name:Esfera Accord Table 7064Collection:EsferaApplication:TableConstruction: Natural Wood Veneer, MDF and Acrylic

## Fixture Image