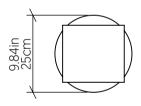

Specifier: —

\_\_\_\_\_ Date: -

Project name: \_\_\_\_\_

Project location: -

## 7064 (E-26)

Name:Esfera Accord Table 7064Collection:EsferaApplication:TableConstruction: Natural Wood Veneer, MDF and Acrylic

## Specifications

Light Source: 1X 25W 120V-240V E26 (medium base) Lamps not included Color Temperature: Lamp Dependent **Dimming Option:** Lamp Dependent CRI: Lamp Dependent **Delivered Lumens:** Lamp Dependent Total Power: Lamp Dependent Input Voltage: 120V-240V Input Frequency: 60 Hz **Canopy Dimension** N/A Height Adjustment Limit: N/A Weight: N/A Lamp Type: E26- A15 (1.9" diameter)

## Fixture Image



## Technical Drawing







accordlighting.com