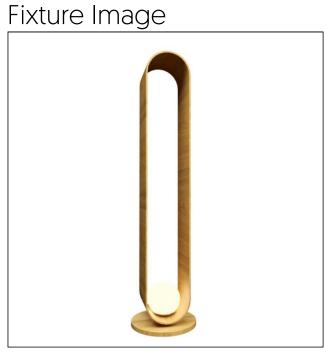

## 3043 (E-26)

Esfera Accord Floor 3043 Name: Collection: Esfera Application: Floor Construction: Natural Wood Veneer, MDF and Acrylic