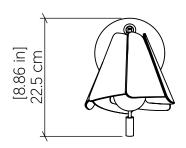

### Technical Drawing

Input Voltage:

Lamp dependent

Lamp dependent

Lamp dependent

Lamp dependent

120V-240V

160 Hz

Canopy Dimension