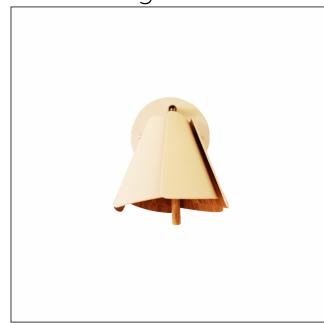

#### Fixture Image

# 4136 (E-26)

Name: Fuchsia Accord Wall Lamp 4136

Collection: Fuschsia

Application: Wall Lamp

Construction: Natural Wood Venner, MDF