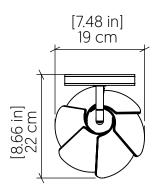

### Technical Drawing

Input Voltage:

Lamp dependent

Lamp dependent

Lamp dependent

Lamp dependent

120V-240V

160 Hz

Canopy Dimension