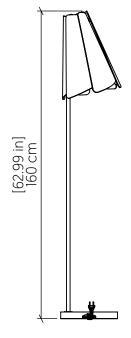

| Specifier: - | Date:                                  |
|--------------|----------------------------------------|
| specifier.   | —————————————————————————————————————— |

Project name: —

Project location:

# 3122 [E-26]

Name: Fuchsia Accord Floor Lamp 3122

Collection: Fuchsia

Application: Floor Lamp

Construction: Natural Wood Veneer, MDF and

Stainless Steel

### Specifications

Light Source: 1X 25W 120v-250v E26 (medium base)

Light Bulbs not Included

Color Temperature: Lamp dependent

CRI: Lamp dependent

Delivered Lumens: Lamp dependent

Total Power: Lamp dependent

Input Voltage: 120V - 240V

Input Frequency: 60 Hz

Canopy Dimension N/A
Height Adjustment Limit: N/A

Weight: 9.58kg/21.12lbs

#### Fixture Image



### Technical Drawing



## Photometric Graph



#### Standards



DAMP LOCATION