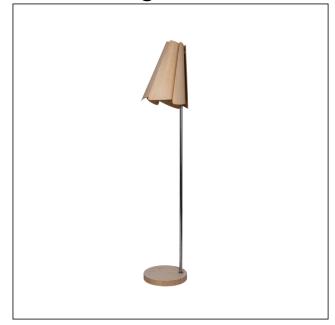

# 3122 [E-26]

Name: Fuchsia Accord Floor Lamp 3122

Collection: Fuchsia

Application: Floor Lamp

Construction: Natural Wood Veneer, MDF and

Stainless Steel

#### Fixture Image