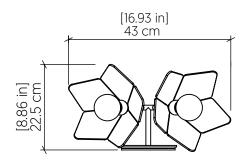

#### Technical Drawing

Input Voltage: 120V-240V

Input Frequency: 60 Hz
Canopy Dimension N/A

Weight: 1.98kg/4.37lbs