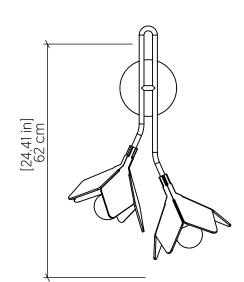

#### Technical Drawing

Input Voltage: 120V-240V

Input Frequency: 60 Hz
Canopy Dimension N/A

Weight: 1.98kg/4.37lbs