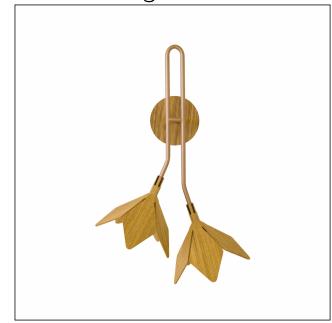

## 4135 (E-26)

Name: Sakura Accord Wall Lamp 4135

Collection: Sakura

Application: Wall Lamp

Construction: Natural Wood Venner, MDF and

Carbon Steel

#### Fixture Image