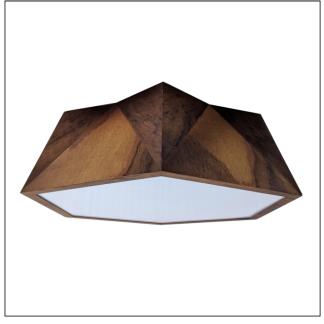

## 5063LED (LED)

Physalis Accord Ceiling Mounted 5063 LED Name: Collection: **Physalis** Application: Ceiling Construction: Natural Wood Venner, MDF and Acrylic

## Fixture Image