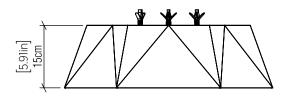

l Wood Venner, MDF and Acrylic

## Specifications

| Light Source:            | Integrated LED Module  |
|--------------------------|------------------------|
| Driver Location          | Inside the luminaire   |
| Color Temperature:       | 3000K, 3500K and 4000K |
| Dimming Option:          | 0-10V, ELV/TRIAC       |
| CRI:                     | 90                     |
| Delivered Lumens:        | 1100lm                 |
| Total Power:             | 16W                    |
| Input Voltage:           | 120V - 277V            |
| Input Frequency:         | 60 Hz                  |
| Canopy Dimension         | N/A                    |
| Height Adjustment Limit: | N/A                    |
| Weight:                  | N/A                    |

## Fixture Image



## Technical Drawing