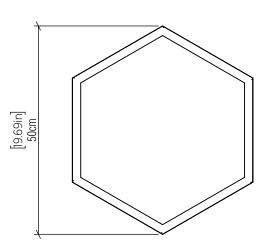

tural Wood Venner, MDF and Acrylic

## Specifications

| Light Source:            | Integrated LED Module  |
|--------------------------|------------------------|
| Driver Location          | Inside the luminaire   |
| Color Temperature:       | 3000K, 3500K and 4000K |
| Dimming Option:          | 0-10V, ELV/TRIAC       |
| CRI:                     | 90                     |
| Delivered Lumens:        | 1100lm                 |
| Total Power:             | 16W                    |
| Input Voltage:           | 120V - 277V            |
| Input Frequency:         | 60 Hz                  |
| Canopy Dimension         | N/A                    |
| Height Adjustment Limit: | N/A                    |
| Weight:                  | N/A                    |

## Fixture Image



## Technical Drawing