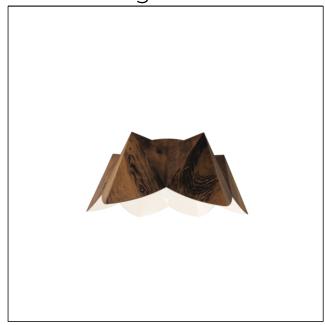

### Fixture Image

# 5092 (E-26)

Name: Physalis Accord Ceiling Mounted 5092
Collection: Physalis
Application: Ceiling

Construction: Natural Wood Veneer, MDF