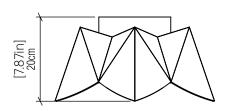

| Specifier: - | Date:                                  |
|--------------|----------------------------------------|
| specifier.   | —————————————————————————————————————— |

Project name:

Project location:

# 5092 (E-26)

Name: Physalis Accord Ceiling Mounted 5092
Collection: Physalis
Application: Ceiling

Construction: Natural Wood Veneer, MDF

### Specifications

Light Source: 1X 25W 120v-240v E26 (medium base) Lamps not included Lamps not included Color Temperature: Lamp Dependent Dimming Option: Lamp Dependent CRI: Lamp Dependent **Delivered Lumens:** Lamp Dependent Total Power: Lamp Dependent Input Voltage: 120V-240V Input Frequency: 60 Hz Canopy Dimension H0.8cm Ø13.5cm / H0.31" Ø5.31" Height Adjustment Limit: 10'

### Fixture Image



### Technical Drawing



## Photometric Graph

Weight:



#### Standards





1.8kg/3.97lbs