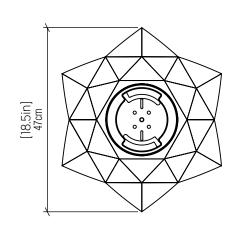

|
|--------------|----------------------------------------|
| specifier.   | —————————————————————————————————————— |

Project name:

Project location:

# 5092 (E-26)

Name: Physalis Accord Ceiling Mounted 5092
Collection: Physalis
Application: Ceiling

Construction: Natural Wood Veneer, MDF

### Specifications

Light Source: 1X 25W 120v-240v E26 (medium base) Lamps not included Lamps not included Color Temperature: Lamp Dependent Dimming Option: Lamp Dependent CRI: Lamp Dependent **Delivered Lumens:** Lamp Dependent Total Power: Lamp Dependent Input Voltage: 120V-240V Input Frequency: 60 Hz Canopy Dimension H0.8cm Ø13.5cm / H0.31" Ø5.31" Height Adjustment Limit: 10'

### Fixture Image



### Technical Drawing



## Photometric Graph

Weight:



#### Standards





1.8kg/3.97lbs