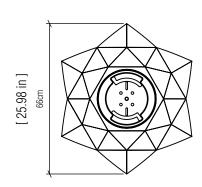

## Specifications

Light Source: 1X 25W 120v-240v E26 (medium base) Lamps not included Lamps not included Color Temperature: Lamp Dependent Dimming Option: Lamp Dependent CRI: Lamp Dependent **Delivered Lumens:** Lamp Dependent Total Power: Lamp Dependent Input Voltage: 120V-240V Input Frequency: 60 Hz Canopy Dimension H0.8cm Ø13,5cm / H0.31" Ø5.31" Height Adjustment Limit: 10'

Fixture Image

Technical Drawing