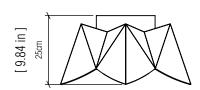

## Specifications

Light Source: 1X 25W 120v-240v E26 (medium base) Lamps not included Lamps not included Color Temperature: Lamp Dependent Dimming Option: Lamp Dependent CRI: Lamp Dependent **Delivered Lumens:** Lamp Dependent Total Power: Lamp Dependent Input Voltage: 120V-240V Input Frequency: 60 Hz Canopy Dimension H0.8cm Ø13,5cm / H0.31" Ø5.31" Height Adjustment Limit: 10'

Fixture Image

Technical Drawing