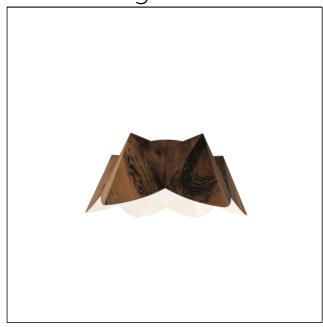

## 5093 (E-26)

Name: Physalis Accord Ceiling Mounted 5093
Collection: Physalis
Application: Ceiling

Construction: Natural Wood Veneer, MDF

Fixture Image

Technical Drawing