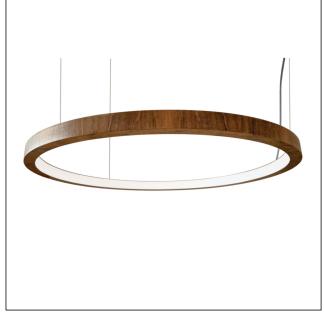

## 1437LED (LED)

Frame Accord Pendant 1437 LED Name: Collection: Frame Application: Pendant Construction: Natural Wood Venner, MDF and Acrylic

## Fixture Image