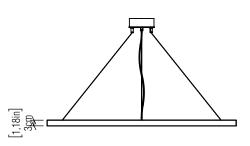

## **Specifications**

| Light Source:            | Integrated LED Module  |
|--------------------------|------------------------|
| Driver Location          | Canopy                 |
| Color Temperature:       | 3000K, 3500K and 4000K |
| Dimming Option:          | 0-10V OR ELV/TRIAC     |
| CRI:                     | 90                     |
| Delivered Lumens:        | 612lm                  |
| Total Power:             | 13W                    |
| Input Voltage:           | 120V-277V              |
| Input Frequency:         | 60 Hz                  |
| Height Adjustment Limit: | 10'                    |
| Weight:                  | WEIGHT                 |

## Technical Drawing