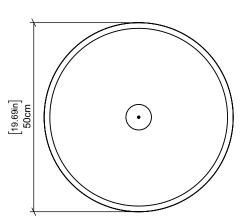

ction: Frame Application: Pendant Construction: Natural Wood Venner, MDF and Acrylic

## **Specifications**

| Light Source:            | Integrated LED Module  |
|--------------------------|------------------------|
| Driver Location          | Canopy                 |
| Color Temperature:       | 3000K, 3500K and 4000K |
| Dimming Option:          | 0-10V OR ELV/TRIAC     |
| CRI:                     | 90                     |
| Delivered Lumens:        | 612lm                  |
| Total Power:             | 13W                    |
| Input Voltage:           | 120V-277V              |
| Input Frequency:         | 60 Hz                  |
| Height Adjustment Limit: | 10'                    |
| Weight:                  | WEIGHT                 |

## Fixture Image



## Technical Drawing