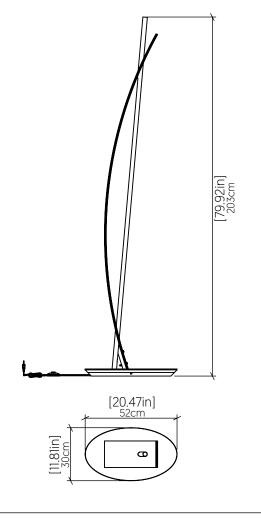

| Specifier: - | Dato:                                  |
|--------------|----------------------------------------|
| specifier.   | —————————————————————————————————————— |

Project name: ——

Project location:

## 3015LED (LED)

Name: Raft Accord Floor Lamp 3015 LED Collection: Clean

Application: Floor Lamp

Construction: Natural Wood Venner, MDF and Acrylic

# Specifications

Light Source: Integrated LED Module **Driver Location** Inside the Base Color Temperature: 3000K, 3500K and 4000K Dimming Option: non dimmabble CRI: 90 **Delivered Lumens:** 410 lm Total Power: 11.5 W Input Voltage: 120V - 277V Input Frequency: 60 Hz Canopy Dimension N/A Weight: Weight

### Fixture Image



### **Technical Drawing**

# Photometric Standards Graph DAMP LOCATION



Soon!