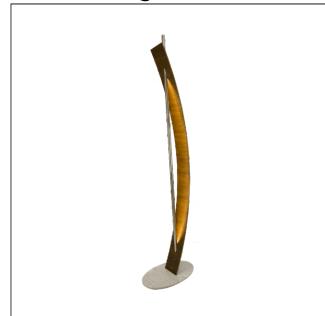

## 3015LED (LED)

Name: Raft Accord Floor Lamp 3015 LED Collection: Clean

Application: Floor Lamp

Construction: Natural Wood Venner, MDF and Acrylic

### Fixture Image