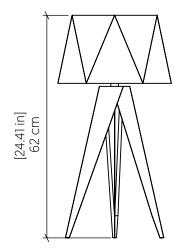

| Specifier: - | Data:          |
|--------------|----------------|
| specifier. – | ———— Date: ——— |

Project name: ————

Project location:

# 7048 (E-26)

Name: Facet Accord Table Lamp 7048

Collection: Facet

Application: Table Lamp

Construction: Natural Wood Veneer, MDF and

Stainless Steel

## Specifications

Light Source: 1X 25W 120V-240V E26 (medium base)

Light Bulbs not Included

Color Temperature: Lamp dependent

CRI: Lamp dependent

Delivered Lumens: Lamp dependent

Total Power: Lamp dependent

Input Voltage: 120V - 240V

Input Frequency: 60 Hz

Canopy Dimension N/A

Height Adjustment Limit: N/A

Weight: 1.8kg/3.97lbs

#### Fixture Image



### Technical Drawing



# Photometric Graph



#### Standards



DAMP