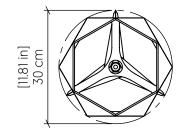

| Specifier: - | Data:          |
|--------------|----------------|
| specifier. – | ———— Date: ——— |

Project name: ————

Project location:

# 7048 (E-26)

Name: Facet Accord Table Lamp 7048

Collection: Facet

Application: Table Lamp

Construction: Natural Wood Veneer, MDF and

Stainless Steel

## Specifications

Light Source: 1X 25W 120V-240V E26 (medium base)

Light Bulbs not Included

Color Temperature: Lamp dependent

CRI: Lamp dependent

Delivered Lumens: Lamp dependent

Total Power: Lamp dependent

Input Voltage: 120V - 240V

Input Frequency: 60 Hz

Canopy Dimension N/A

Height Adjustment Limit: N/A

Weight: 1.8kg/3.97lbs

#### Fixture Image



### Technical Drawing



# Photometric Graph



#### Standards



DAMP