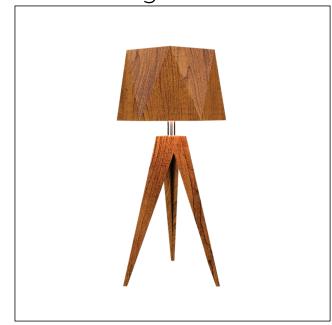

# 7048 (E-26)

Name: Facet Accord Table Lamp 7048

Collection: Facet

Application: Table Lamp

Construction: Natural Wood Veneer, MDF and

Stainless Steel

#### Fixture Image