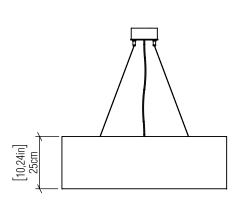

ted LED Module         |
|---------------------|-------------------------------|
| Driver Location     | Dimmer Dependent              |
| Color Temperature:  | 2700K, 3000K, 3500K and 4000K |
| Dimming Option:     | 0-10V OR ELV/TRIAC            |
| CRI:                | 90                            |
| Luminous Flux:      | 8800lm                        |
| Delivered Lumens:   | 4400lm                        |
| Total Power:        | 64W                           |
| Input Voltage:      | 120V - 277V                   |
| Input Frequency:    | 60 Hz                         |
| Canopy Dimension    | CANOPY DIMENSION              |
| Height Adjustment L | imit: 10'                     |
| Weight:             | WEIGHT                        |

## Fixture Image



## Technical Drawing