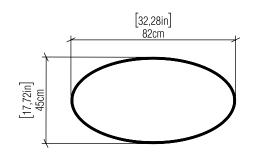

egrated LED Module         |
|---------------------|-------------------------------|
| Driver Location     | Dimmer Dependent              |
| Color Temperature:  | 2700K, 3000K, 3500K and 4000K |
| Dimming Option:     | 0-10V OR ELV/TRIAC            |
| CRI:                | 90                            |
| Luminous Flux:      | 8800lm                        |
| Delivered Lumens:   | 4400lm                        |
| Total Power:        | 64W                           |
| Input Voltage:      | 120V - 277V                   |
| Input Frequency:    | 60 Hz                         |
| Canopy Dimension    | CANOPY DIMENSION              |
| Height Adjustment L | imit: 10'                     |
| Weight:             | WEIGHT                        |

## Fixture Image



## Technical Drawing