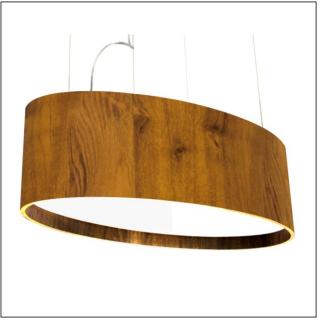

## 287LED (LED)

Oval Accord Pendant 287 LED Name: Collection: Oval Application: Pendant Construction: Natural Wood Venner, MDF and Acrylic

## Fixture Image