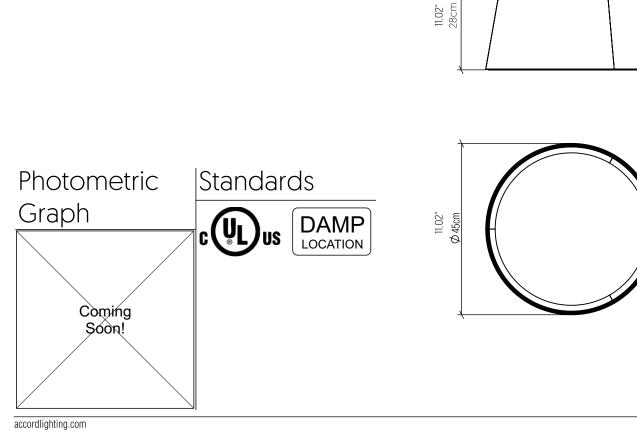

g Construction: Natural Wood Venner, MDF and Acrylic

## Specifications

| Light Source:            | LED Module             |
|--------------------------|------------------------|
| Driver Location          | Fixture                |
| Color Temperature:       | 3000K, 3500K and 4000K |
| Dimming Option:          | 0-10V, ELV/TRIAC       |
| CRI:                     | 90                     |
| Delivered Lumens:        | 1650 lm                |
| Total Power:             | 24 W                   |
| Input Voltage:           | 120V - 277V            |
| Input Frequency:         | 60 Hz                  |
| Canopy Dimension         | N/A                    |
| Height Adjustment Limit: | N/A                    |
| Weight:                  | N/A                    |



## Technical Drawing