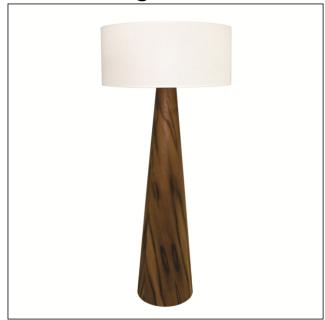

| Specifier: - | Date: |
|--------------|-------|
| specifier.   | Date. |

Project name: —

Project location:

## 3004 (E-26)

Name: Conical Accord Floor Lamp 3004
Collection: Conical

Application: Floor Lamp

Construction: Natural Wood Veneer, MDF, Stainless

Steel and Cotton Shade

## Specifications

Light Source: 1X 25W 120v-250v E26 (medium base)

Light Bulbs not Included

Color Temperature: Lamp dependent CRI: Lamp dependent

Luminous Flux: Lamp dependent

Delivered Lumens: Lamp dependent Total Power: Lamp dependent

Input Voltage: 120V - 240V

Input Frequency: 60 Hz
Canopy Dimension N/A

Height Adjustment Limit: N/A
Weight: 11.38kg/25.09lbs

### Fixture Image



### Technical Drawing



# Photometric Graph



#### Standards



**DAMP** LOCATION