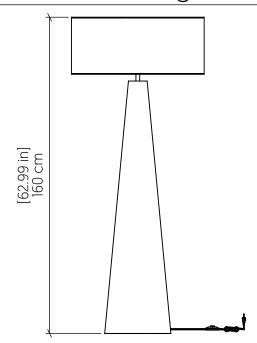

### Technical Drawing

Input Voltage: 120V - 240V

Input Frequency: 60 Hz
Canopy Dimension N/A

Height Adjustment Limit: N/A
Weight: 11.38kg/25.09lbs