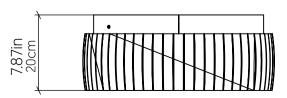

ction: Natural Wood Venner, MDF and Acrylic

## Specifications

| Light Source:            | Integrated LED Module |
|--------------------------|-----------------------|
| Driver Location          | Inside the luminaire  |
| Color Temperature:       | 3000K, 3500K or 4000K |
| Dimming Option:          | 0-10V, ELV/TRIAC      |
| CRI:                     | 90                    |
| Delivered Lumens:        | 2200lm                |
| Total Power:             | 32W                   |
| Input Voltage:           | 120V - 277V           |
| Input Frequency:         | 60 Hz                 |
| Canopy Dimension         | N/A                   |
| Height Adjustment Limit: | N/A                   |
| Weight:                  | 3.4kg/6.75lbs         |

## Fixture Image



## Technical Drawing