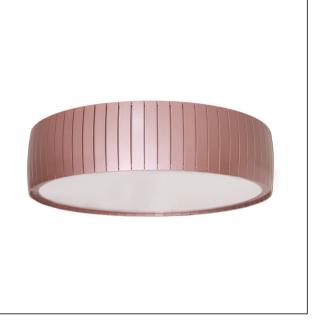

## 5038LED [LED]

Barrel Accord Ceiling Mounted 5038 LED Name: Barrel Collection: Application: Ceiling Construction: Natural Wood Venner, MDF and Acrylic

## Fixture Image