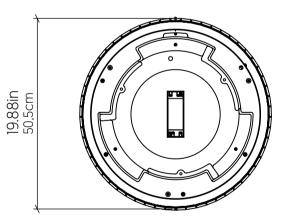

struction: Natural Wood Venner, MDF and Acrylic

## Specifications

| Light Source:            | Integrated LED Module |
|--------------------------|-----------------------|
| Driver Location          | Inside the luminaire  |
| Color Temperature:       | 3000K, 3500K or 4000K |
| Dimming Option:          | 0-10V, ELV/TRIAC      |
| CRI:                     | 90                    |
| Delivered Lumens:        | 2200lm                |
| Total Power:             | 32W                   |
| Input Voltage:           | 120V - 277V           |
| Input Frequency:         | 60 Hz                 |
| Canopy Dimension         | N/A                   |
| Height Adjustment Limit: | N/A                   |
| Weight:                  | 3.4kg/6.75lbs         |

## Fixture Image



## Technical Drawing