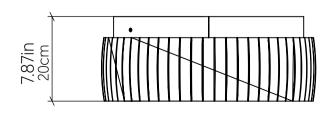

#### Technical Drawing

Input Voltage: 120V - 277V Input Frequency: 60 Hz

Canopy Dimension N/A
Height Adjustment Limit: N/A

Weight: N/A