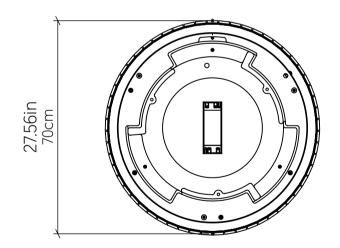

#### Technical Drawing

Input Voltage: 120V - 277V Input Frequency: 60 Hz

Canopy Dimension N/A
Height Adjustment Limit: N/A

Weight: N/A