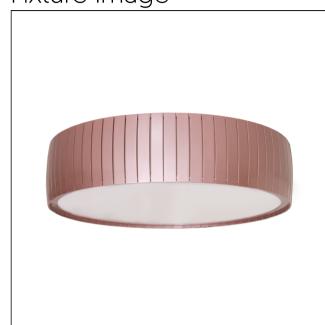

## Fixture Image

# 5040LED (LED)

Name: Barrel Accord Ceiling Mounted 5040 LED
Collection: Barrel

Collection: Barrel Application: Ceiling

Construction: Natural Wood Venner, MDF and Acrylic