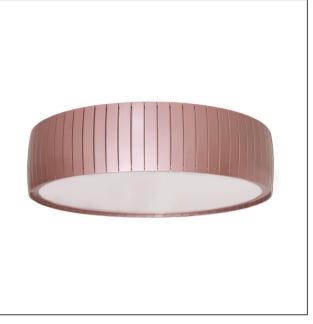

## 5042LED (LED)

Barrel Accord Ceiling Mounted 5042 LED Name: Barrel Collection: Application: Ceiling Construction: Natural Wood Venner, MDF and Acrylic

Fixture Image