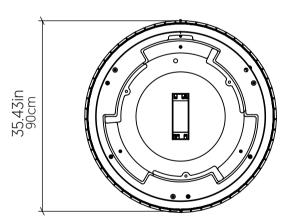

Natural Wood Venner, MDF and Acrylic

## **Specifications**

| Light Source:            | Integrated LED Module |
|--------------------------|-----------------------|
| Driver Location          | Inside the luminaire  |
| Color Temperature:       | 3000K, 3500K or 4000K |
| Dimming Option:          | 0-10V, ELV/TRIAC      |
| CRI:                     | 90                    |
| Delivered Lumens:        | 8800lm                |
| Total Power:             | 64W                   |
| Input Voltage:           | 120V - 277V           |
| Input Frequency:         | 60 Hz                 |
| Canopy Dimension         | N/A                   |
| Height Adjustment Limit: | N/A                   |
|                          | N/A                   |

Fixture Image



## Technical Drawing

Weight: