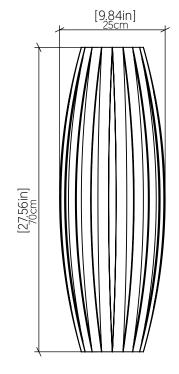

Specifier: — Date: — —

Project location:

# 4040 (E-26)

Name: Barrel Accord Wall Lamp 4040

Collection: Barrel

Application: Wall Lamp

Construction: Natural Wood Venner, MDF and Acrylic

### Specifications

Light Source: 3X 25W 120V-240V E26 (medium base)

Light Bulbs not Included

Color Temperature: Lamp dependent CRI: Lamp dependent

Luminous Flux: Lamp dependent

Delivered Lumens: Lamp dependent

Total Power: Lamp dependent

Input Voltage: 120V-240V

Input Frequency: 60 Hz
Canopy Dimension N/A

Weight: 2.88kg/6.35lbs

#### Fixture Image



### Technical Drawing



## Photometric Graph



#### Standards



DAMP