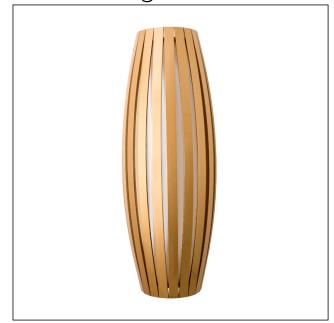

# 4040 (E-26)

Name: Barrel Accord Wall Lamp 4040

Collection: Barrel

Application: Wall Lamp

Construction: Natural Wood Venner, MDF and Acrylic

#### Fixture Image