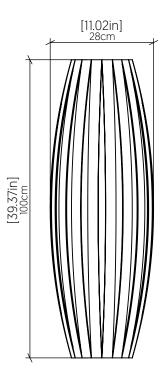

------------------|------------|--------------------------|
|                    |            | Light Bulbs not Included |
| Color Temperature: |            | Lamp dependent           |
| CRI:               |            | Lamp dependent           |
| Luminous Flux:     |            | Lamp dependent           |
| Delivered Lumens:  |            | Lamp dependent           |
| Total Power:       |            | Lamp dependent           |
| Input Voltage:     |            | 120V-240V                |
| Input Frequency:   |            | 60 Hz                    |
| Canopy Dimension   |            | N/A                      |
| Weight:            |            | 4.14kg/9.13lbs           |
|                    |            |                          |

## Fixture Image



## **Technical Drawing**