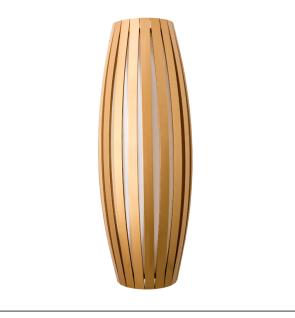

## 4041 (E-26)

Barrel Accord Wall Lamp 4041 Name: Collection: Barrel Application: Wall Lamp Construction: Natural Wood Venner, MDF and Acrylic

## Fixture Image