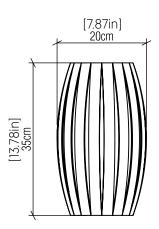

----------|-------------|--------------------------|
|                    |             | Light Bulbs not Included |
| Color Temperature: |             | Lamp dependent           |
| CRI:               |             | Lamp dependent           |
| Luminous Flux:     |             | Lamp dependent           |
| Delivered Lumens:  |             | Lamp dependent           |
| Total Power:       |             | Lamp dependent           |
| Input Voltage:     |             | 120V-240V                |
| Input Frequency:   |             | 60 Hz                    |
| Canopy Dimension   |             | N/A                      |
| Weight:            |             | 1.35kg/2.98lbs           |
|                    |             |                          |

## Fixture Image



## Technical Drawing