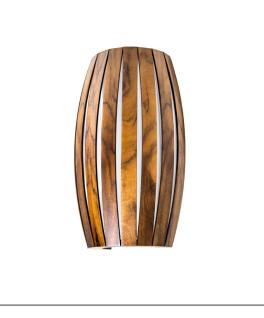

## 4014 (E-26)

Barrel Accord Wall Lamp 4014 Name: Collection: Barrel Application: Wall Lamp Construction: Natural Wood Venner, MDF and Acrylic

## Fixture Image