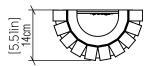

------|-------------|--------------------------|
|                    |             | Light Bulbs not Included |
| Color Temperature: |             | Lamp dependent           |
| CRI:               |             | Lamp dependent           |
| Luminous Flux:     |             | Lamp dependent           |
| Delivered Lumens:  |             | Lamp dependent           |
| Total Power:       |             | Lamp dependent           |
| Input Voltage:     |             | 120V-240V                |
| Input Frequency:   |             | 60 Hz                    |
| Canopy Dimension   |             | N/A                      |
| Weight:            |             | 1.35kg/2.98lbs           |
|                    |             |                          |

## Fixture Image



## Technical Drawing