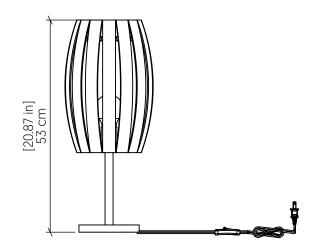

| Specifier: - | Data:          |
|--------------|----------------|
| specifier. – | ———— Date: ——— |

Project name: ————

Project location:

# 7011 (E-26)

Name: Barrel Accord Table Lamp 7011

Collection: Barrel

Application: Table Lamp

Construction: Natural Wood Veneer, MDF, Stainless

Steel and Cotton Shade

### Specifications

Light Source: 1X 25W 120V-240V E26 (medium base)

Light Bulbs not Included

Color Temperature: Lamp dependent

CRI: Lamp dependent

Delivered Lumens: Lamp dependent

Total Power: Lamp dependent

Input Voltage: 120V - 240V

Input Frequency: 60 Hz

Canopy Dimension N/A
Height Adjustment Limit: N/A

Weight: 2.43kg/5.36lbs

Fixture Image



### Technical Drawing



## Photometric Graph



#### Standards



DAMP