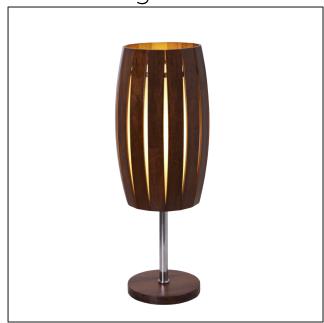

# 7011 (E-26)

Name: Barrel Accord Table Lamp 7011

Collection: Barrel

Application: Table Lamp

Construction: Natural Wood Veneer, MDF, Stainless

Steel and Cotton Shade

Input Voltage: 120V - 240V

Input Frequency: 60 Hz

Canopy Dimension N/A
Height Adjustment Limit: N/A

Weight: 2.43kg/5.36lbs

Fixture Image