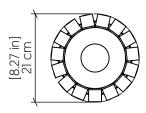

| Specifier: - | Data:          |
|--------------|----------------|
| specifier. – | ———— Date: ——— |

Project name: ————

Project location:

# 7011 (E-26)

Name: Barrel Accord Table Lamp 7011

Collection: Barrel

Application: Table Lamp

Construction: Natural Wood Veneer, MDF, Stainless

Steel and Cotton Shade

### Specifications

Light Source: 1X 25W 120V-240V E26 (medium base)

Light Bulbs not Included

Color Temperature: Lamp dependent

CRI: Lamp dependent

Delivered Lumens: Lamp dependent

Total Power: Lamp dependent

Input Voltage: 120V - 240V

Input Frequency: 60 Hz

Canopy Dimension N/A
Height Adjustment Limit: N/A

Weight: 2.43kg/5.36lbs

Fixture Image



### Technical Drawing



## Photometric Graph



#### Standards



DAMP