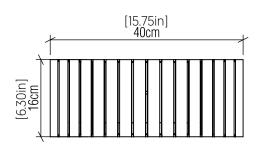

|--------------------|------------|--------------------------|
|                    |            | Light Bulbs not Included |
| Color Temperature: |            | Lamp dependent           |
| CRI:               |            | Lamp dependent           |
| Luminous Flux:     |            | Lamp dependent           |
| Delivered Lumens:  |            | Lamp dependent           |
| Total Power:       |            | Lamp dependent           |
| Input Voltage:     |            | 120V-240V                |
| Input Frequency:   |            | 60 Hz                    |
| Canopy Dimension   |            | N/A                      |
| Weight:            |            | 1.3kg/2.87lbs            |
|                    |            |                          |

## Fixture Image



## Technical Drawing