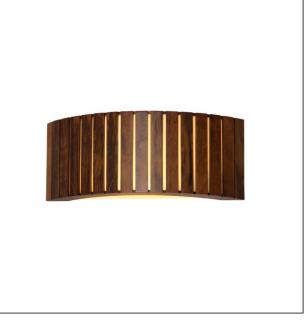

## 4039 [E-26]

Slatted Wall Lamp 4039 Name: Slatted Collection: Application: Wall Lamp Construction: Natural Wood Venner, MDF and Acrylic

## Fixture Image