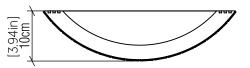

------------------|------------|--------------------------|
|                    |            | Light Bulbs not Included |
| Color Temperature: |            | Lamp dependent           |
| CRI:               |            | Lamp dependent           |
| Luminous Flux:     |            | Lamp dependent           |
| Delivered Lumens:  |            | Lamp dependent           |
| Total Power:       |            | Lamp dependent           |
| Input Voltage:     |            | 120V-240V                |
| Input Frequency:   |            | 60 Hz                    |
| Canopy Dimension   |            | N/A                      |
| Weight:            |            | 1.3kg/2.87lbs            |
|                    |            |                          |

## Fixture Image



## Technical Drawing