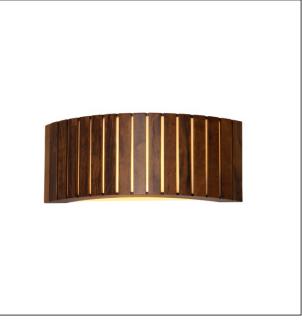

Specifier: \_\_\_\_\_ Date: -

Project name: -Project location: -

4039LED (LED)

Slatted Wall Lamp 4039 LED Collection: Slatted Application: Wall Lamp Construction: Natural Wood Venner, MDF and Acrylic

## Fixture Image