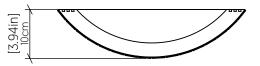

039 LED Collection: Slatted Application: Wall Lamp Construction: Natural Wood Venner, MDF and Acrylic

## Specifications

Name:

| Light Source:      | Integrated LED Module  |
|--------------------|------------------------|
| Driver Location    | Inside the luminaire   |
| Color Temperature: | 3000K, 3500K and 4000K |
| Dimming Option:    | 0-10V OR ELV/TRIAC     |
| CRI:               | 90                     |
| Delivered Lumens:  | 550lm                  |
| Total Power:       | 8W                     |
| Input Voltage:     | 120V - 277V            |
| Input Frequency:   | 60 Hz                  |
| Canopy Dimension   | N/A                    |
| Weight:            | Weight                 |
|                    |                        |

## Fixture Image



## Technical Drawing