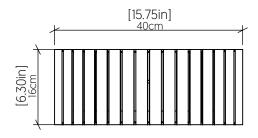

mp 4039 LED Collection: Slatted Application: Wall Lamp Construction: Natural Wood Venner, MDF and Acrylic

## Specifications

Name:

| Light Source:      | Integrated LED Module  |
|--------------------|------------------------|
| Driver Location    | Inside the luminaire   |
| Color Temperature: | 3000K, 3500K and 4000K |
| Dimming Option:    | 0-10V OR ELV/TRIAC     |
| CRI:               | 90                     |
| Delivered Lumens:  | 550lm                  |
| Total Power:       | 8W                     |
| Input Voltage:     | 120V - 277V            |
| Input Frequency:   | 60 Hz                  |
| Canopy Dimension   | N/A                    |
| Weight:            | Weight                 |
|                    |                        |

## Fixture Image



## Technical Drawing