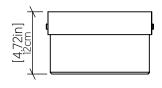

Wood Venner, MDF and Acrylic

## **Specifications**

| Light Source:            | Integrated LED Module  |
|--------------------------|------------------------|
| Driver Location          | Inside the luminaire   |
| Color Temperature:       | 3000K, 3500K and 4000K |
| Dimming Option:          | 0-10V, ELV/TRIAC       |
| CRI:                     | 90                     |
| Delivered Lumens:        | 550 lm                 |
| Total Power:             | 8 W                    |
| Input Voltage:           | 120V - 277V            |
| Input Frequency:         | 60 Hz                  |
| Canopy Dimension         | N/A                    |
| Height Adjustment Limit: | N/A                    |
| Weight:                  | N/A                    |

#### Fixture Image



# Technical Drawing



## Photometric Standards Graph DAMP c ( US LOCATION Coming Soon!

accordlighting.com