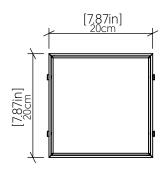

rated LED Module  |
|--------------------------|------------------------|
| Driver Location          | Inside the luminaire   |
| Color Temperature:       | 3000K, 3500K and 4000K |
| Dimming Option:          | 0-10V, ELV/TRIAC       |
| CRI:                     | 90                     |
| Delivered Lumens:        | 550 lm                 |
| Total Power:             | 8 W                    |
| Input Voltage:           | 120V - 277V            |
| Input Frequency:         | 60 Hz                  |
| Canopy Dimension         | N/A                    |
| Height Adjustment Limit: | N/A                    |
| Weight:                  | N/A                    |

#### Fixture Image



# Technical Drawing



## Photometric Standards Graph DAMP c ( US LOCATION Coming Soon!

accordlighting.com