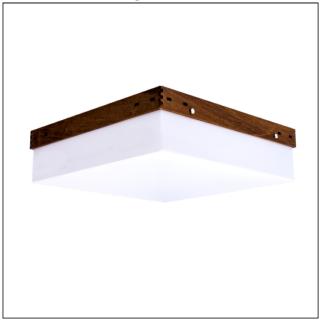

# 577LED (LED)

Clean Accord Ceiling Mounted 577 LED Name: Collection: Clean Application: Ceiling Construction: Natural Wood Venner, MDF and Acrylic

#### Fixture Image