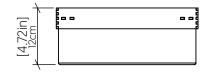

| Specifier: - | Dato           |
|--------------|----------------|
|              | ———— Date: ——— |

Project name:

Project location:

# 539LED (LED)

Name: Clean Accord Ceiling Mounted 539 LED Collection: Clean Application: Ceiling Construction: Natural Wood Venner, MDF and Acrylic

### Specifications

Light Source: Integrated LED Module **Driver Location** Inside the luminaire Color Temperature: 3000K, 3500K and 4000K Dimming Option: 0-10V, ELV/TRIAC CRI: 90 **Delivered Lumens:** 1650 lm Total Power: 24 W Input Voltage: 120V - 277V Input Frequency: 60 Hz Canopy Dimension N/A Height Adjustment Limit: N/A Weight: N/A

### Fixture Image



### Technical Drawing



# Photometric Graph



#### Standards