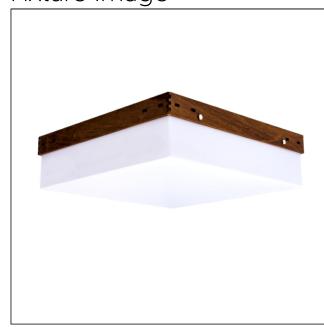

# 539LED (LED)

Name: Clean Accord Ceiling Mounted 539 LED Collection: Clean Application: Ceiling Construction: Natural Wood Venner, MDF and Acrylic

### Fixture Image