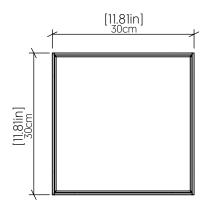

| Specifier: - | Dato           |
|--------------|----------------|
|              | ———— Date: ——— |

Project name:

Project location:

# 539LED (LED)

Name: Clean Accord Ceiling Mounted 539 LED Collection: Clean Application: Ceiling Construction: Natural Wood Venner, MDF and Acrylic

### Specifications

Light Source: Integrated LED Module **Driver Location** Inside the luminaire Color Temperature: 3000K, 3500K and 4000K Dimming Option: 0-10V, ELV/TRIAC CRI: 90 **Delivered Lumens:** 1650 lm Total Power: 24 W Input Voltage: 120V - 277V Input Frequency: 60 Hz Canopy Dimension N/A Height Adjustment Limit: N/A Weight: N/A

### Fixture Image



### Technical Drawing



# Photometric Graph



#### Standards