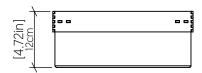

enner, MDF and Acrylic

## **Specifications**

| Light Source:            | Integrated LED Module  |
|--------------------------|------------------------|
| Driver Location          | Inside the luminaire   |
| Color Temperature:       | 3000K, 3500K and 4000K |
| Dimming Option:          | 0-10V, ELV/TRIAC       |
| CRI:                     | 90                     |
| Delivered Lumens:        | 2200 lm                |
| Total Power:             | 32 W                   |
| Input Voltage:           | 120V - 277V            |
| Input Frequency:         | 60 Hz                  |
| Canopy Dimension         | N/A                    |
| Height Adjustment Limit: | N/A                    |
| Weight:                  | N/A                    |

## Fixture Image



## **Technical Drawing**