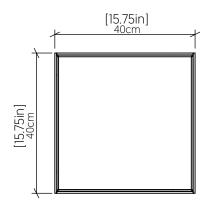

od Venner, MDF and Acrylic

## **Specifications**

| Light Source:            | Integrated LED Module  |
|--------------------------|------------------------|
| Driver Location          | Inside the luminaire   |
| Color Temperature:       | 3000K, 3500K and 4000K |
| Dimming Option:          | 0-10V, ELV/TRIAC       |
| CRI:                     | 90                     |
| Delivered Lumens:        | 2200 lm                |
| Total Power:             | 32 W                   |
| Input Voltage:           | 120V - 277V            |
| Input Frequency:         | 60 Hz                  |
| Canopy Dimension         | N/A                    |
| Height Adjustment Limit: | N/A                    |
| Weight:                  | N/A                    |

## Fixture Image



## **Technical Drawing**