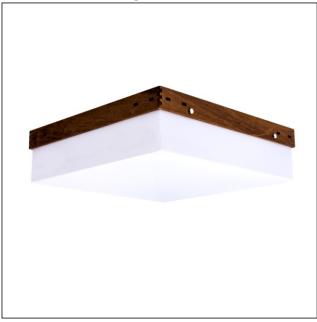

## 565LED (LED)

Clean Accord Ceiling Mounted 565 LED Name: Collection: Clean Application: Ceiling Construction: Natural Wood Venner, MDF and Acrylic

## Fixture Image